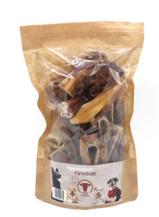

## Carnebello Ox Pizzle Sections

**Dog Snacks** 

Feed material for dogs

As we are offering a completely natural product, the chews can vary in colour, form or size.

Sklad: 100 % Ox pizzle

**Analiza**: 85,0 % białko surowe, 4,0 % tłuszcz surowy, 1,7 % popiół surowy, 7,5 % wilgotność