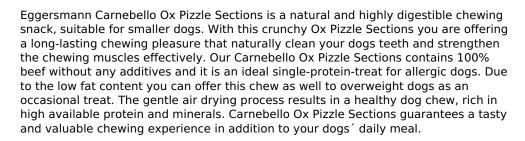

## Carnebello Ox Pizzle Sections

**Dog Snacks** 

Feed material for dogs



## **Dawkowanie:**

## Feeding recommendation:

Our Carnebello Ox Pizzle Sections is no complete feed for daily use, but you can offer it several times per week to support the dental hygiene of your dog. Please don't forget to offer enough fresh drinking water and even if ox pizzle sections is generally considered safe, never feed without supervision, to ensure your dog doesn't swallow the whole last bit and choke.

As we are offering a completely natural product, the chews can vary in colour, form or size.

Sklad: 100 % Ox pizzle

**Analiza**: 85,0 % białko surowe, 4,0 % tłuszcz surowy, 1,7 % popiół surowy, 7,5 % wilgotność













Telefon: +49 (0) 5751 / 1793-0