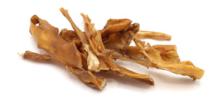

## Carnebello Chews Lamb Scalp

**Dog Snacks** 

Feed material for dogs

Eggersmann Carnebello Lamb Scalp is a natural and highly digestible chewing snack. As the scalp of Lamb is less thick and much softer than Beef scalp, Carnebello Lamb Scalp is a good choice for smaller and senior dogs. While offering this chewing pleasure, the crunchy snack naturally cleans your dogs teeth and strengthens the chewing muscles. Our Carnebello Lamb Scalp is a completely natural product without any additives and offers best compatability to sensitive or allergic dogs. Due to the gentle air drying process this chew is rich in high available protein and minerals - so it guarantees a tasty and valuable chewing pleasure in addition to your dogs´ daily meal.

As we are offering a completely natural product, the chews can look very different in colour, form or size.

Sklad: 100 % Lamb scalp

Metabolizable energy (MJ ME): 20 MJ ME/kg

**Analiza**: 78,8 % białko surowe, 8,0 % tłuszcz surowy, 4,0 % popiół surowy, 7,0 % wilgotność