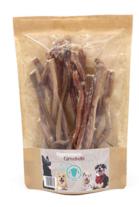

## Carnebello Lamb Pizzle

## Feed material for dogs

Eggersmann Carnebello Lamb Pizzle is a natural and highly digestible chewing snack. As it is softer than bull's pizzleit is a perfect treat for smaller and older dogs. While offering this crunchy chewing pleasure, your dogs teeth will be cleaned naturally and the chewing muscles can be strengthened effectively. Our Carnebello Lamb Pizzle contains 100% lamb without any additives and is an ideal single-protein-treat for sensitive or allergic dogs. Due to the low fat content you can offer this chew as well to overweight dogs as an occasional treat. The gentle air drying process results in a healthy dog chew, rich in high available protein and minerals. Carnebello Lamb Pizzle guarantees a tasty and valuable chewing experience in addition to your dogs' daily meal.

As we are offering a completely natural product, the chews can vary in colour, form or size.

Sklad: 100 % Lamb pizzle

**Analiza**: 87.0 % białko surowe, 4.1 % tłuszcz surowy, 1.5 % popiół surowy, 8.1 % wilgotność