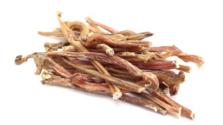

## Carnebello Lamb Pizzle

## Feed material for dogs

Eggersmann Carnebello Lamb Pizzle is a natural and highly digestible chewing snack. As it is softer than bull's pizzleit is a perfect treat for smaller and older dogs. While offering this crunchy chewing pleasure, your dogs teeth will be cleaned naturally and the chewing muscles can be strengthened effectively. Our Carnebello Lamb Pizzle contains 100% lamb without any additives and is an ideal single-protein-treat for sensitive or allergic dogs. Due to the low fat content you can offer this chew as well to overweight dogs as an occasional treat. The gentle air drying process results in a healthy dog chew, rich in high available protein and minerals. Carnebello Lamb Pizzle guarantees a tasty and valuable chewing experience in addition to your dogs' daily meal.

As we are offering a completely natural product, the chews can vary in colour, form or size.

Sklad: 100 % Lamb pizzle

**Analiza**: 87.0 % białko surowe, 4.1 % tłuszcz surowy, 1.5 % popiół surowy, 8.1 % wilgotność